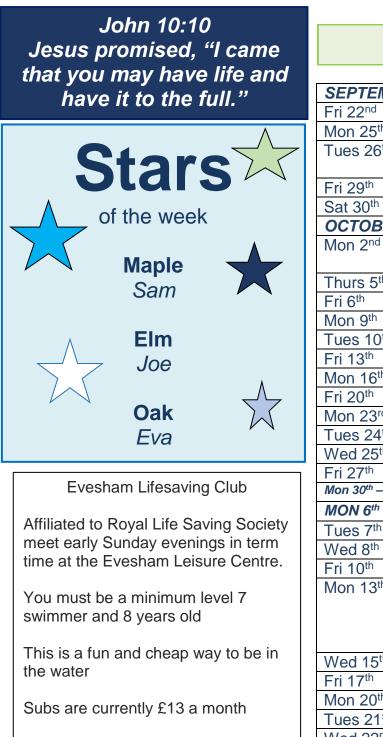

|                          | Reader of the week                               | Writer of the week | Mathematician of the<br>Week |  |  |
|--------------------------|--------------------------------------------------|--------------------|------------------------------|--|--|
| Oak                      | Bonnie                                           | Gabriel            | Stephen B                    |  |  |
| Elm                      | Myla                                             | Grace              | Lily                         |  |  |
| Maple                    | Louis                                            | Stevie             | Connie                       |  |  |
| Birthdays                | Noah – 4yrs old<br>A very happy birthday to you! |                    |                              |  |  |
| Swimming<br>Certificates | Clara – Level 5<br>Bonnie – Silver Challenge     |                    |                              |  |  |
| Worship Team             | Lucy C, Rohan, Steven and Francesca              |                    |                              |  |  |